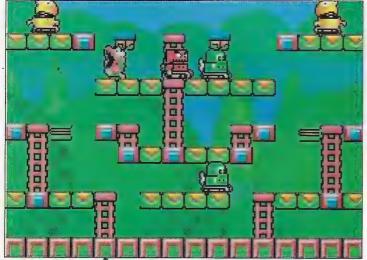

### **ROBOCOD OLYMPICS '92**

most successful near-licence character of all time, James Pond, aka Robocod, is about to send up the biggest commercial interest this year, the Barcelona Olympics.

Yes, James Pond will be compèring a sub-aqua Olympic games, parodying the game industry's tendency to exploit anything that moves... and everything

To be released when the games commence, Robocod Olympics '92 will contain various parallels. However, throwing pikes will replace the more traditional javelin and flat fish take over from the discus. More news as we get it!